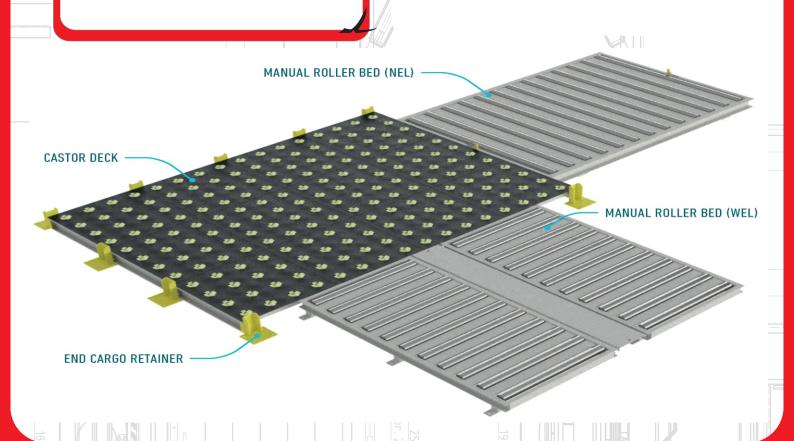

#### COMPONENTS:-

### Manual Roller Bed

Available in Wide Edge Leading (WEL) and Narrow Edge Leading (NEL) configurations. Roller Beds in floor level environments are used for storage, transfer and as workstations. Integrated or standalone cargo retainers within the Workstation Roller Bed are used to stabilize the ULD during loading and unloading operation. Non-slip planks between rollers provide safe walking surface.